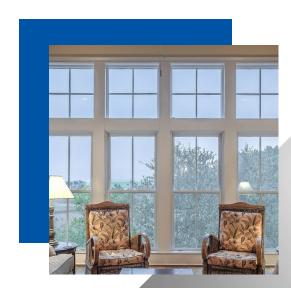

## **UNLEASH ARCHITECTURAL POSSIBILITIES**

By incorporating steel moment frames into your design, you open up a world of architectural possibilities. Moment frames enable structural engineers to create homes and buildings with expansive window walls, allowing abundant natural light to flood the interior spaces. With larger openings and clearer spans, you can achieve a seamless connection between the indoors and outdoors, creating an inviting and visually striking environment.