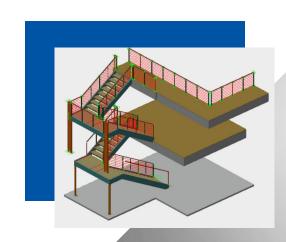

## **COMMERCIAL FABRICATION**

NX Steel's commercial fabrication services cater to a broad range of projects, from straightforward staircases and platforms to intricate catwalks and steel press boxes. Our expertise extends to both routine maintenance tasks, such as factory platforms, crossovers, and railings, and custom fabrications. We are dedicated to restoring functionality and durability, leveraging skilled technicians to manage and execute a variety of commercial fabrication needs efficiently.